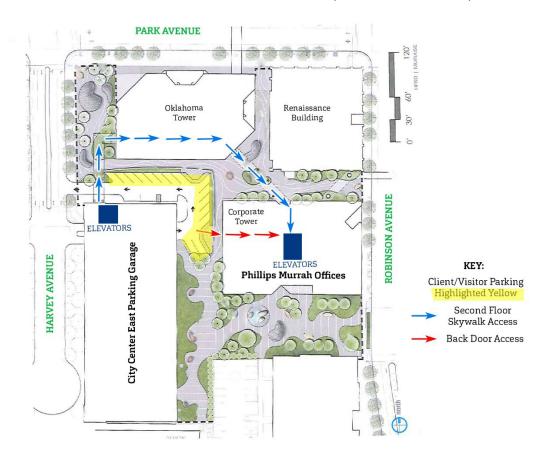

### DIRECTIONS FOR BUILDING AND LOBBY ACCESS

#### Garage to Corporate Tower - Skywalk Access (blue arrows):

- 1. After parking, take elevators located in the NORTHWEST corner of garage to the THIRD FLOOR.
- 2. Exit elevators to the right and follow skywalk through OKLAHOMA TOWER.
- 3. Continue straight to next skywalk to the right, into CORPORATE TOWER.
- 4. Skywalk leads to two sets of glass doors; continue through doors into the elevators area.
- 5. Take elevator to FLOOR 13. Elevator will open into our reception lobby.

#### Garage to Corporate Tower – Back Door Access (red arrows):

- 1. After parking, walk to back door of Corporate Tower and push red button. Door will automatically open.
- 2. Enter building, walk through glass doors, and proceed to the end of hallway. Turn right into elevators area.
- 3. Take elevator to FLOOR 13. Elevator will open into our reception lobby.