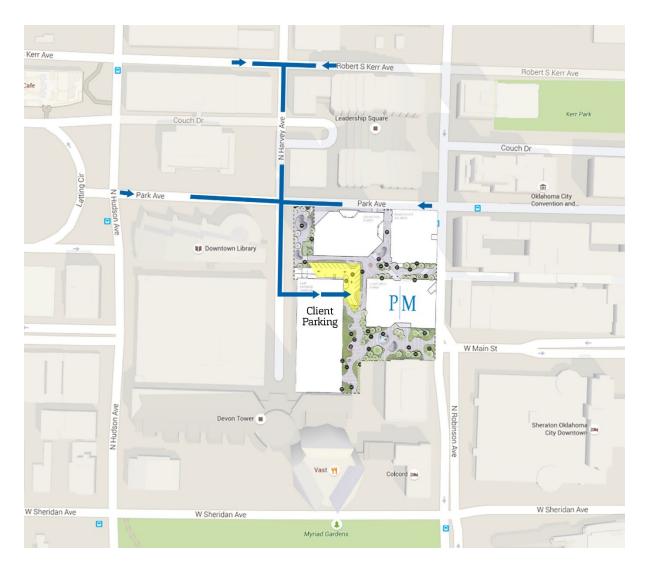

# **DIRECTIONS TO PARKING GARAGE**

#### **Arrival Instructions:**

- 1. In downtown Oklahoma City, drive SOUTH on Harvey Ave.
- 2. Turn EAST/LEFT into the first gated garage entrance.
- 3. Use gate button to advise security that you are visiting Phillips Murrah.
- 4. Enter garage. Drive straight through and out other side to area highlighted in yellow on map below.
- 5. RESERVED PARKING spaces for Phillips Murrah Client/Visitor parking are clearly designated with signs.
- 6. If all outside parking is full, you may park inside the garage in any open space on the Fifth and higher floors.